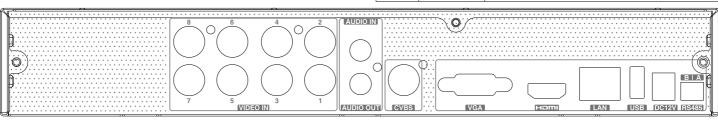

|
|                  | Consumption                       | ≤ 10W<br>( without HDD )                                                                                                       |
|                  | Dimensions<br>(mm)                | 300 × 248 × 52 ( W × D × H )                                                                                                   |
|                  | Work<br>Environment               | -10 ~ 50 °C , 10% ~ 90% humidity                                                                                               |
|                  |                                   |                                                                                                                                |