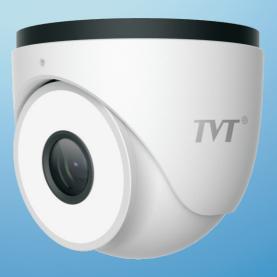

**CAMERA** 

# TD-9525A3-FR

2MP HD Face Recognition Dome Network Camera

- Starlight, area light
- 1080P (1920 × 1080)@30fps
- Support SMART H.265/H.264 coding
- 10m white light view distance; Motorized zoom lens
- 3D DNR, true WDR, HLC, BLC and ROI coding
- Support face exposure
- Hardware reset
- 1CH audio input, 1CH built-in MIC
- Built-in micro SD card slot, up to 128GB
- DC12V/PoE power supply
- P2P function optional
- Support three streams
- Support mobile surveillance by smart phones or tablet PCs with iOS and Android OS
- Intelligent analytics: abnormal video signal detection(scene change, video tampering), face detection, face capture, face match