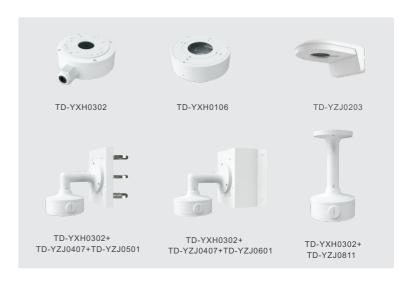

|
| Power Supply                        | DC12V/PoE                                                                     |
| Power Consumption                   | <11W                                                                          |
| Operating<br>Environment            | - 30 °C ~ 60 °C (-22°F~140°F)<br>Humidity: less than 95 % (non-condensing)    |
| Dimensions ( mm )                   | Ф 111.5 × 99.6                                                                |
| Weight ( net )                      | Approx. 0.64KG                                                                |
| Installation                        | Wall mounting; ceiling mounting                                               |

## **DIMENSIONS**





## **AVAILABLE ACCESSORIES**



### AVAILABLE MODEL

| .9525A3-FR Motorized zoom lens |
|--------------------------------|
| .9525A3-FR Motorized zoom lens |