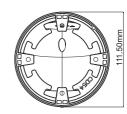

## **DIMENSIONS**

| Face Picture<br>Database            | 10000 face pictures                                                           |
|-------------------------------------|-------------------------------------------------------------------------------|
| Database<br>Management              | Add, modify, delete and search face pictures                                  |
| Face Picture<br>Adding              | Add face pictures through WEB and Face Album Manager Tool                     |
| External Face<br>Picture Enrollment | Size: less than 70KB<br>Format: jpg, jpeg                                     |
| Face Picture<br>Comparison Alarm    | Support face trigger alarm<br>Support allow list, block list, stranger alarms |
| Others                              |                                                                               |
| Power Supply                        | DC12V/PoE                                                                     |
| Power Consumption                   | <11W                                                                          |
| Operating<br>Environment            | - 30 °C ~ 60 °C (-22°F~140°F)<br>Humidity: less than 95 % (non-condensing)    |
| Dimensions ( mm )                   | Ф 111.5 × 99.6                                                                |
| Weight ( net )                      | Approx. 0.64KG                                                                |
| Installation                        | Wall mounting; ceiling mounting                                               |