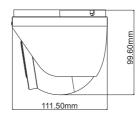

## **DIMENSIONS**

| Face Picture<br>Database            | 10000 face pictures                                                           |
|-------------------------------------|-------------------------------------------------------------------------------|
| Database<br>Management              | Add, modify, delete and search face pictures                                  |
| Face Picture<br>Adding              | Add face pictures through WEB and Face Album Manager Tool                     |
| External Face<br>Picture Enrollment | Size: less than 70KB<br>Format: jpg, jpeg                                     |
| Face Picture<br>Comparison Alarm    | Support face trigger alarm<br>Support allow list, block list, stranger alarms |
| Others                              |                                                                               |
| Power Supply                        | DC12V/PoE                                                                     |
| Power Consumption                   | <11W                                                                          |
| Operating<br>Environment            | - 30 °C ~ 60 °C (-22°F~140°F)<br>Humidity: less than 95 % (non-condensing)    |
| Dimensions ( mm )                   | Ф 111.5 × 99.6                                                                |
| Weight ( net )                      | Approx. 0.64KG                                                                |
| Installation                        | Wall mounting; ceiling mounting                                               |